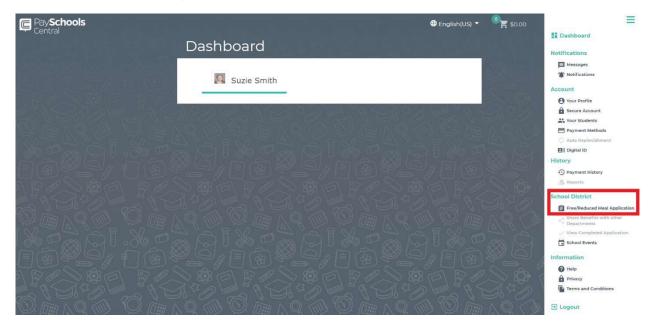

# Step 1-

Once your account is set up in PaySchools Central, you can begin your Free/Reduced Application > Select Free/Reduced Meal Application from your dashboard.

• It is recommended to have your PaySchools Central Password & Income for all members of your household available for this process.

#### Step 2-

Instructions on how to complete an application is located to the right of the screen