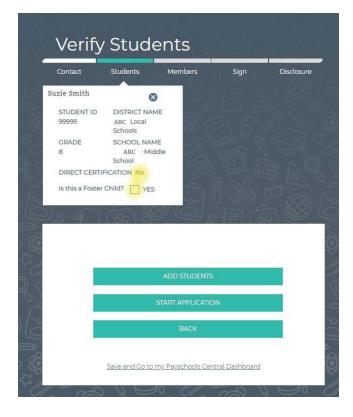

# Step 6-

Add/Verify Students > data from student(s) account will be shown > You can remove students by clicking the "x" > Click Add Student if additional students are in household > When complete, Start Application

- If **Direct Certification** says "YES", no application is needed from your district
  - If all your students in your household are DC, you will be directed to the disclosure options to allow or prohibit sharing of your meal status-information is typically used in waiving certain district fees.
  - If some, but not all students are DC, you can extend benefits to the other children by using the EXTEND TO ALL option and selecting those currently on your application > redirected for disclosure options
- Select **FOSTER CHILD** only for any students in your household- no income or additional information will be needed for student(s)