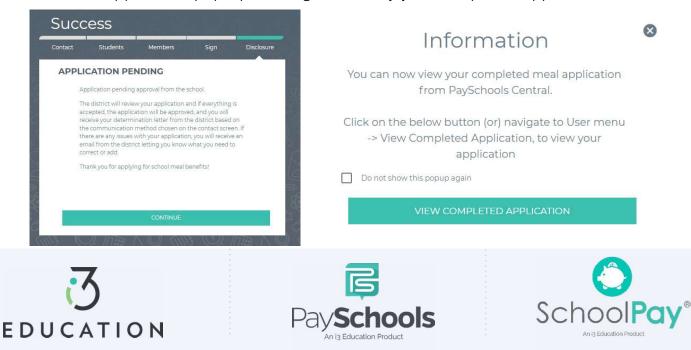

# Step 13 -

If your district doesn't automatically approve applications, you will be notified of a pending status and the preferred contact method will be used to send notification AND once approved a pop-up message will notify your completed application

# Step 14 -

To view your application, you can select from Download determination letter, download application, or decline benefits (If your income situation changes and no longer wish to receive)

| Vie | w Applicatic                                                      | n                                                          |
|-----|-------------------------------------------------------------------|------------------------------------------------------------|
| E   | oplication ID: 10748<br>ntered By: Parent Name<br>ast 4 SSN: 1234 | Status: Your Status will be here<br>Signed By: Parent Name |
|     | STUDENTS<br>Suz                                                   | ie Smith                                                   |
|     | MEMBERS                                                           | list all member on Application                             |
|     | Dow                                                               | NLOAD APPLICATION                                          |
|     |                                                                   | LOAD DETERMINATION                                         |
|     | <u>Go to my Pay</u>                                               | schools Central Dashboard                                  |