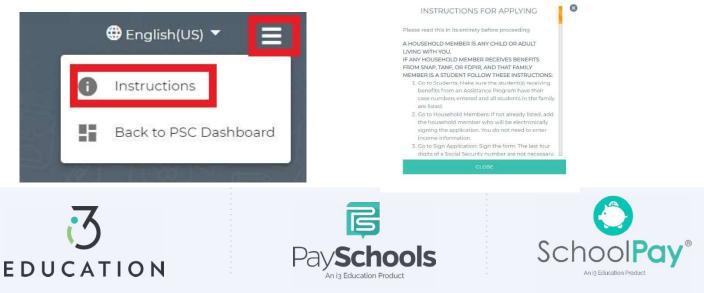

#### Step 2-

Instructions on how to complete an application is located to the right of the screen