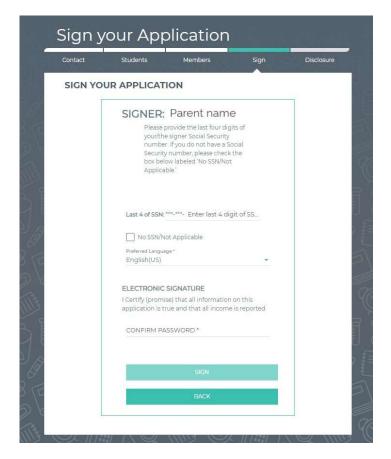

#### Step 12 -

Provide last 4 of SSN or check if not applicable > Enter preferred language > Enter PaySchools Central Password > Click Sign