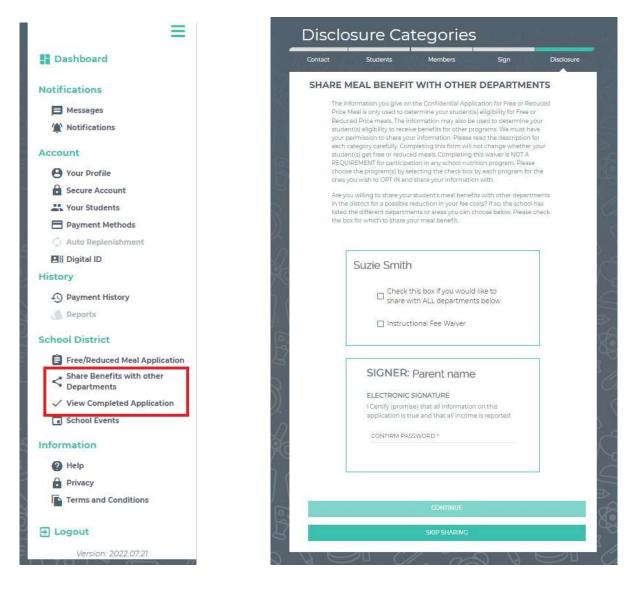

#### Step 15 -

Once approved it is important to return to the **Share Benefits with Other Departments-** This allows your district to extend benefits to other items, such as Fees.

Please do not hesitate to contact the PaySchools Support Staff for assistance 1-800-669-0792, <u>support@payschools.com</u>